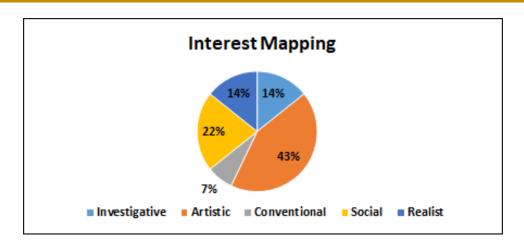

he end of the program. The students had to make a successful business plan. The students as a team are involved at all the stages of this business project – right from planning, survey and budgeting.

The students divided themselves into smaller groups and in individual group they started their planning. After brainstorming on different business ideas, the student of SIESM14 batch decided to provide service to collect garbage, segregate them and also spread awareness through workshops on importance of garbage segregation. They presented their idea and background logistics on project presentation day with the group and Antarang staff.

The project helped students get a glimpse of how a business starts and execute with proper planning, strategies, etc.

## Interest Codes and Learning Style



Around 43% of the students had aspirations mapping to Interest code "Artistic".

People who have artistic, innovating or intuitional abilities and like to work in unstructured situations using their imagination and creativity classify under the "Artistic" type of personality, Career options most suitable to the "Artistic" type include Advertising Art Director, Architect, Fashion Design ,Dancer , Choreographer , Teacher, Graphic Designer, Interior Designer, Journalist/Reporter, Landscape Architect, Medical Illustrator, Museum Curator , Music Teacher, Photographer, Writers/Editors.

People who like to work with people to enlighten, inform, help, train, or cure them, or are skilled with words classify under the "Social" type of personality. Career options most suitable to the "Social" type