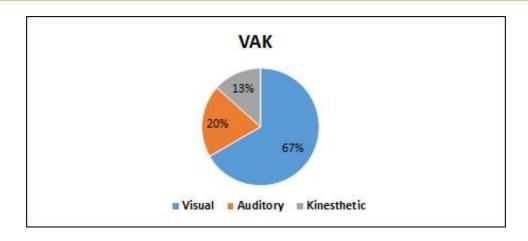

nal abilities and like to work in unstructured situations using their imagination and creativity classify under the "Artistic" type of personality, Career options most suitable to the "Artistic" type include Advertising Art Director, Architect, Fashion Design ,Dancer , Choreographer , Teacher, Graphic Designer, Interior Designer, Journalist/Reporter, Landscape Architect, Medical Illustrator, Museum Curator , Music Teacher, Photographer, Writers/Editors.

People who like to work with people to enlighten, inform, help, train, or cure them, or are skilled with words classify under the "Social" type of personality. Career options most suitable to the "Social" type include social worker, counselor, school teacher, psychologist, nurse, librarian, occupational therapist, hospital administrator.



Around **67%** of the students were found to have a **Visual(V)** learning style. That means they learn through seeing and reading through pictures, charts, diagrams etc.

Auditory style indicates that students learn through listening and speaking through sounds or lectures or through groups discussions etc. **20%** of students had a **Auditory(A)** learning style

Remaining 13% had the kinesthetic(K) learning style, which means this lot learnt through action, i.e. moving around and touching or experimenting.

# **Employability Diagnostic Tool**

At the end of the program students displayed an improvement in their career readiness scores as measured on career readiness diagnostic tool (proprietary tool). The students get rated on a five-point scale starting from "Foundation" at Level 1,