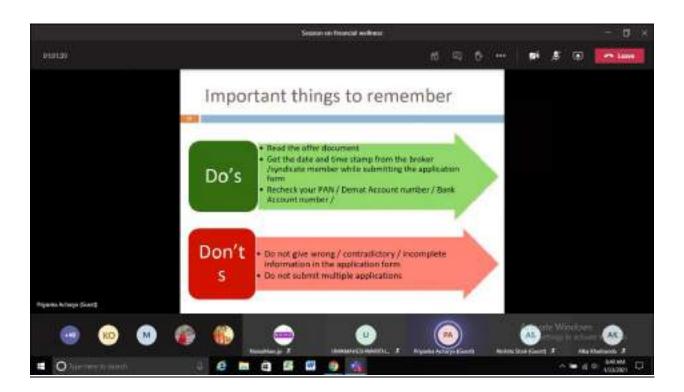

CHRISDSOUZA           | Joined | 1/23/2021, 12:20:58 PM |
| 70 | NIHARIKADEEKONDA      | Joined | 1/23/2021, 12:21:17 PM |
| 71 | VIDYAKONAR            | Joined | 1/23/2021, 12:21:38 PM |
| 72 | YASHCHAUDHARI         | Joined | 1/23/2021, 12:22:23 PM |
| 73 | LavanyaBethi          | Joined | 1/23/2021, 12:24:38 PM |
| 74 | apurvaDANDAVATE       | Joined | 1/23/2021, 12:27:35 PM |
| 75 | EBANEZAR              | Joined | 1/23/2021, 12:33:26 PM |
| 76 | monicaBABY            | Joined | 1/23/2021, 12:35:47 PM |
| 77 | ANAMHASNAIN           | Joined | 1/23/2021, 12:40:23 PM |
| 78 | nandiniPARASHAR       | Joined | 1/23/2021, 12:47:11 PM |
| 79 | Manan Shah            | Joined | 1/23/2021, 12:54:58 PM |
| 80 | jothisakthi           | Joined | 1/23/2021, 12:55:55 PM |



### **Photographs**







## S.I.E.S. COLLEGE OF COMMERCE AND ECONOMICS, AUTONOMOUS

19/03/2021

#### NOTICE

#### ECONOMICS DEPARTMENT

Students are hereby informed that a session on Foreign Exchange Management will be organized by the Economics Department for TY BCom students on 23<sup>rd</sup> March 2021 from 11:30 AM to 12:30 PM.

Link for the same will be shared on official WhatsApp groups a day prior to the event.

nachendhury PRINCIPAL

# Attendance Sheet

74 participants: 4 teachers, 1 resource person, 69 students

| Sr. No. | Full Name                 | User Action | Timestamp              |
|---------|---------------------------|-------------|------------------------|
| 1       | Alka Kharbanda            | Joined      | 3/23/2021, 11:14:50 AM |
| 2       | NANDHANAVIJAYAN           | Joined      | 3/