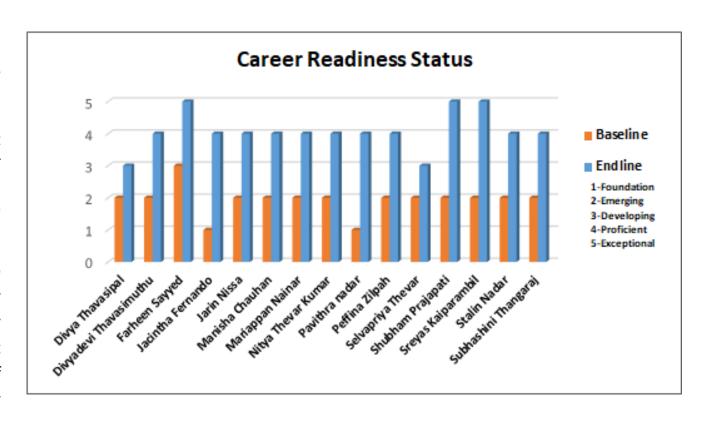

oprietary tool). The students get rated on a five-point scale starting from "Foundation" at Level 1, "Emerging" at Level 2, "Developing" at Level 3, "Proficient" at Level 4 and finally "Exceptional" at Level 5. Each level indicates the relative level of career preparedness of the candidate. The test is conducted as a baseline assessment at the beginning of the program and as an endline assessment at the end of the program.

A clear shift in ratings was visible for the **15** students who underwent the endline assessments post the CareeReady program. While the ratings at the baseline assessment largely stood at "Emerging" levels, the same showed a positive shift to "Developing"/ "Proficient" categories post completion of CareeReady program indicating an improved self and career awareness.



# **CareeReady Placement Linkage Details**

| Student Name         | Available for Linkage | # of opportunities | Successful opportunity             |
|----------------------|-----------------------|--------------------|------------------------------------|
| Pavithra nadar       | No                    | 2                  | Not Applicable                     |
| Jarin Nissa          | No                    | 3                  | External     Employment            |
| Farheen Sayyed       | No                    | 1                  | External     Employment            |
| Divya Thavasipal     | No                    | 2                  | Not Applicable                     |
| Peffina Zilpah       | Yes                   | 9                  | External     Training     Unschool |
| Sel